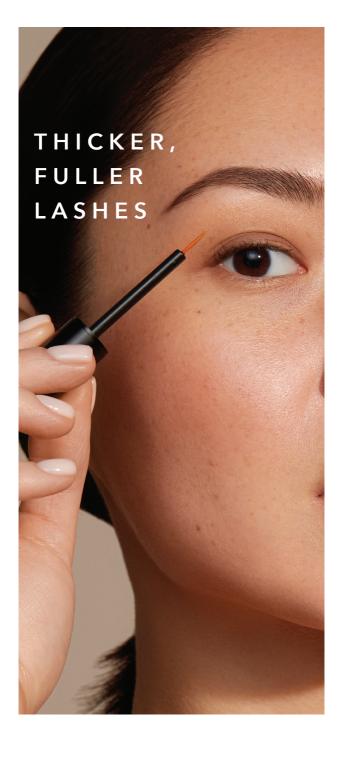

### Hey Sleeping Beauty.

Overnight Lash Serum contains growth factors and polybotanicals that have been chosen for their scientific ability to awaken dormant hair follicles. Naturally derived from plants, polybotanicals are the perfect choice to come alongside our powerful growth factors to wake up sleepy lashes.

Overnight Lash Serum contains natural stem cell growth factors to enhance the fullness and thickness of your lashes. These biosignals are the key to re-awakening your sleeping hair follicles and encouraging fuller, more natural lashes.

# GIVE YOUR LASHES A BOOST WITH OVERNIGHT LASH SERUM & REVEAL STRIKING EYES WITHOUT THE NEED FOR MAKEUP.