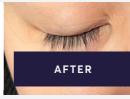

Overnight Lash Serum contains natural stem cell growth factors to enhance the fullness and thickness of your lashes. These biosignals are the key to re-awakening your sleeping hair follicles and encouraging fuller, more natural lashes.

# GIVE YOUR LASHES A BOOST WITH OVERNIGHT LASH SERUM & REVEAL STRIKING EYES WITHOUT THE NEED FOR MAKEUP.