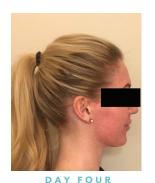

on and increased healing.



## ADDING GROWTH FACTORS TO LASER TREATMENTS

AnteAGE MD® SERUM is recommended to prep the skin a week or two prior to laser treatments. Follow with AnteAGE MD® Growth Factor Solution and AnteAGE MD® Stem Biogel. The addition of these products will lessen recovery time, allowing patients to return to work and normal activities much more quickly.

AnteAGE MD® STEM BIOGEL is the perfect post-procedure topical adjuvant following laser, microneedling, abrasive, and other ablative or collagen inducing medical aesthetic treatments. AnteAGE MD® Stem Biogel is a petroleum free, vegetable derived occlusive. Infused with three main healing properties - hydrogen orthoborate, tocopheryl acetate (vitamin e), and TGF-B3 to move wounds and burns towards rapid healing.











DAY THREE

DAY FIVE

# ANTEAGE MD® DAILY SKINCARE PROTOCOL

#### ANTEAGE MD® SERUM.

Apply 2-3 pumps of this fast absorbing formula containing high concentrations of Stem Cytokines and other powerful skin rejuvenating actives to your face and neck, massaging in until absorbed.

### ANTEAGE MD® ACCELERATOR.

Rich in moisturizers and revitalizing actives, Accelerator seals off your AnteAGE® skincare regimen by locking in nutrients and gently increasing skin renewal at the cellular level



Repeat morning and night to maximize the rejuvenating effects and reveal more youthful skin. Use daily sun protection with SPF 30+ and avoid unnecessary exposure to direct sun.