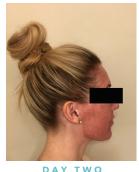

mation and increased healing.



## ADDING GROWTH FACTORS TO LASER TREATMENTS

AnteAGE MD® SERUM is recommended to prep the skin a week or two prior to laser treatments. Follow with AnteAGE MD® Growth Factor Solution and AnteAGE MD® Stem Biogel. The addition of these products will lessen recovery time, allowing patients to return to work and normal activities much more quickly.

AnteAGE MD® STEM BIOGEL is the perfect post-procedure topical adjuvant following laser, microneedling, abrasive, and other ablative or collagen inducing medical aesthetic treatments. AnteAGE MD® Stem Biogel is a petroleum free, vegetable derived occlusive. Infused with three main healing properties - hydrogen orthoborate, tocopheryl acetate (vitamin e), and TGF-B3 to move wounds and burns towards rapid healing.











DAY THREE

DAY FIVE

# ANTEAGE MD® DAILY SKINCARE PROTOCOL

#### ANTEAGE MD® SERUM.

Apply 2-3 pumps of this fast absorbing formula containing high concentrations of Stem Cytokines and other powerful skin rejuvenating actives to your face and neck, massaging in until absorbed.

### ANTEAGE MD® ACCELERATOR.

Rich in moisturizers and revitalizing actives, Accelerator seals off your AnteAGE® skincare regimen by locking in nutrients and gently increasing skin renewal at the cellular level



Repeat morning and night to maximize the rejuvenating effects and reveal more youthful skin. Use daily sun protection with SPF 30+ and avoid unnecessary exposure to direct sun.