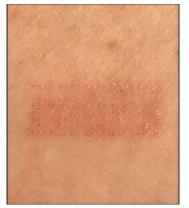

LEFT FOREARM

RIGHT FOREARM WITH GROWTH FACTOR SOLUTION

Image on the right was treated with AnteAGE MD® Growth Factor Solution.

You can see less inflammation and increased healing.