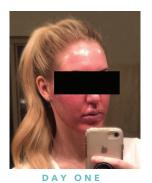

ammation and increased healing.



## ADDING GROWTH FACTORS TO LASER TREATMENTS

AnteAGE MD® SERUM is recommended to prep the skin a week or two prior to laser treatments. Follow with AnteAGE MD® Growth Factor Solution and AnteAGE MD® Stem Biogel. The addition of these products will lessen recovery time, allowing patients to return to work and normal activities much more quickly.

AnteAGE MD® STEM BIOGEL is the perfect post-procedure topical adjuvant following laser, microneedling, abrasive, and other ablative or collagen inducing medical aesthetic treatments. AnteAGE MD® Stem Biogel is a petroleum free, vegetable derived occlusive. Infused with three main healing properties - hydrogen orthoborate, tocopheryl acetate (vitamin e), and TGF-B3 to move wounds and burns towards rapid healing.











DAY THREE

DAY FIVE

# ANTEAGE MD® DAILY SKINCARE PROTOCOL

#### ANTEAGE MD® SERUM.

Apply 2-3 pumps of this fast absorbing formula containing high concentrations of Stem Cytokines and other powerful skin rejuvenating actives to your face and neck, massaging in until absorbed.

### ANTEAGE MD® ACCELERATOR.

Rich in moisturizers and revitalizing actives, Accelerator seals off your AnteAGE® skincare regimen by locking in nutrients and gently increasing skin renewal at the cellular level



Repeat morning and night to maximize the rejuvenating effects and reveal more youthful skin. Use daily sun protection with SPF 30+ and avoid unnecessary exposure to direct sun.