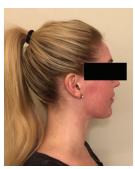

and increased healing.



## ADDING GROWTH FACTORS TO LASER TREATMENTS

AnteAGE MD® SERUM is recommended to prep the skin a week or two prior to laser treatments. Follow with AnteAGE MD® Growth Factor Solution and AnteAGE MD® Stem Biogel. The addition of these products will lessen recovery time, allowing patients to return to work and normal activities much more quickly.

AnteAGE MD® STEM BIOGEL is the perfect post-procedure topical adjuvant following laser, microneedling, abrasive, and other ablative or collagen inducing medical aesthetic treatments. AnteAGE MD® Stem Biogel is a petroleum free, vegetable derived occlusive. Infused with three main healing properties - hydrogen orthoborate, tocopheryl acetate (vitamin e), and TGF-B3 to move wounds and burns towards rapid healing.











DAY THREE

DAY FIVE

# ANTEAGE MD® DAILY SKINCARE PROTOCOL

#### ANTEAGE MD® SERUM.

Apply 2-3 pumps of this fast absorbing formula containing high concentrations of Stem Cytokines and other powerful skin rejuvenating actives to your face and neck, massaging in until absorbed.

### ANTEAGE MD® ACCELERATOR.

Rich in moisturizers and revitalizing actives, Accelerator seals off your AnteAGE® skincare regimen by locking in nutrients and gently increasing skin renewal at the cellular level



Repeat morning and night to maximize the rejuvenating effects and reveal more youthful skin. Use daily sun protection with SPF 30+ and avoid unnecessary exposure to direct sun.