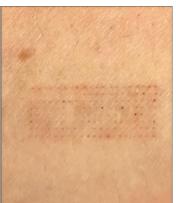

LEFT FOREARM

RIGHT FOREARM WITH GROWTH FACTOR SOLUTION

Image on the right was treated with AnteAGE MD® Growth Factor Solution.

You can see less inflammation and increased healing.