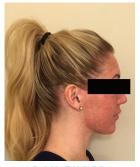

tion and increased healing.



## ADDING GROWTH FACTORS TO LASER TREATMENTS

AnteAGE MD® SERUM is recommended to prep the skin a week or two prior to laser treatments. Follow with AnteAGE MD® Growth Factor Solution and AnteAGE MD® Stem Biogel. The addition of these products will lessen recovery time, allowing patients to return to work and normal activities much more quickly.

AnteAGE MD® STEM BIOGEL is the perfect post-procedure topical adjuvant following laser, microneedling, abrasive, and other ablative or collagen inducing medical aesthetic treatments. AnteAGE MD® Stem Biogel is a petroleum free, vegetable derived occlusive. Infused with three main healing properties - hydrogen orthoborate, tocopheryl acetate (vitamin e), and TGF-B3 to move wounds and burns towards rapid healing.











DAY THREE

DAY FIVE

# ANTEAGE MD® DAILY SKINCARE PROTOCOL

#### ANTEAGE MD® SERUM.

Apply 2-3 pumps of this fast absorbing formula containing high concentrations of Stem Cytokines and other powerful skin rejuvenating actives to your face and neck, massaging in until absorbed.

### ANTEAGE MD® ACCELERATOR.

Rich in moisturizers and revitalizing actives, Accelerator seals off your AnteAGE® skincare regimen by locking in nutrients and gently increasing skin renewal at the cellular level



Repeat morning and night to maximize the rejuvenating effects and reveal more youthful skin. Use daily sun protection with SPF 30+ and avoid unnecessary exposure to direct sun.