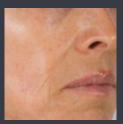

# YOUR SKIN, YOUNG FROM WITHIN.

Clinical tests demonstrate significant improvements in skin radiance, texture, and tone with daily use of the AnteAGE MD® System.

### BEFORE

### AFTER 30 DAYS

### IMPROVED TEXTURE & TONE