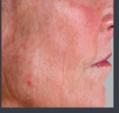

# YOUR SKIN, YOUNG FROM WITHIN.

Clinical tests demonstrate significant improvements in skin radiance, texture, and tone with daily use of the AnteAGE MD® System.

### BEFORE

### AFTER 30 DAYS

### IMPROVED TEXTURE & TONE