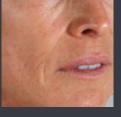

# YOUR SKIN, YOUNG FROM WITHIN.

Clinical tests demonstrate significant improvements in skin radiance, texture, and tone with daily use of the AnteAGE MD® System.

### BEFORE

### AFTER 30 DAYS

### IMPROVED TEXTURE & TONE